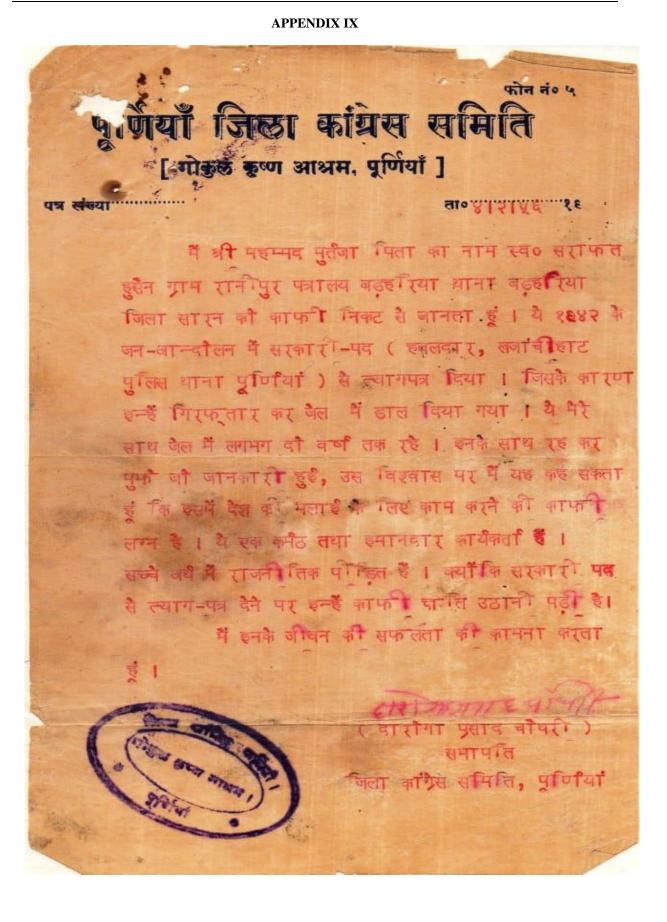

Testimonials given by Kamaldeva Narayan Sinha,<sup>19</sup> Anath Kanta Basu<sup>20</sup> and Mudrika Sinha,<sup>21</sup> Members of the first Bihar Legislative Assembly of independent India, in 1953, by Abul Hayat Chand,<sup>22</sup> Member of the first post-independence Bihar Legislative Council, and Avadhesh Kumar Singh,<sup>23</sup> President of Patna District Congress Committee, in 1954, and by Darogha Prasad Chaudhary,<sup>24</sup> President of Purnea District Congress Committee, in 1956 also corroborate the facts that Mohammed Murtuza resigned from the post of ASI in 1942 on Mahatma Gandhi's call and took active part in the freedom struggle, and that he stayed in various jails of Bihar with those leaders and served a long sentence.