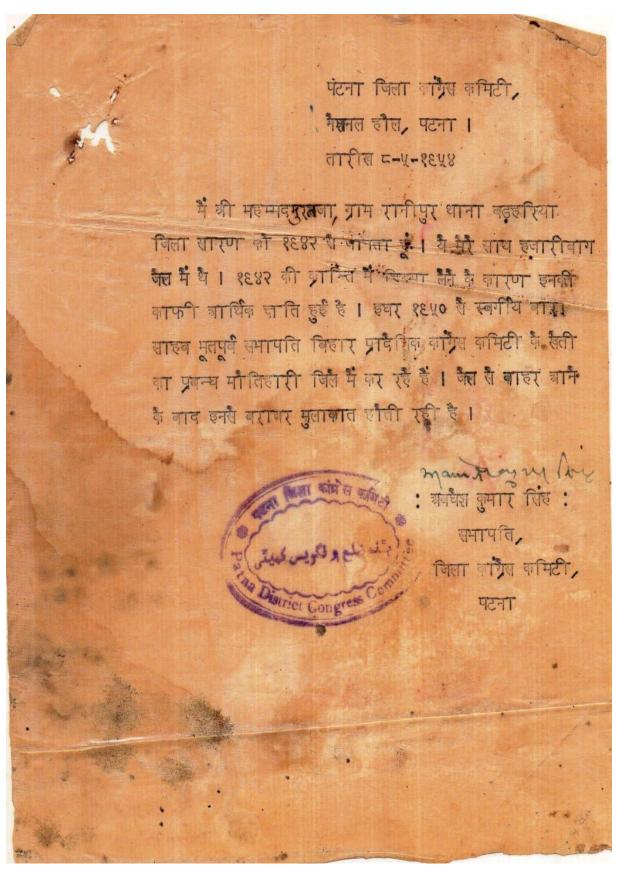

Testimonials given by Kamaldeva Narayan Sinha,<sup>19</sup> Anath Kanta Basu<sup>20</sup> and Mudrika Sinha,<sup>21</sup> Members of the first Bihar Legislative Assembly of independent India, in 1953, by Abul Hayat Chand,<sup>22</sup> Member of the first post-independence Bihar Legislative Council, and Avadhesh Kumar Singh,<sup>23</sup> President of Patna District Congress Committee, in 1954, and by Darogha Prasad Chaudhary,<sup>24</sup> President of Purnea District Congress Committee, in 1956 also corroborate the facts that Mohammed Murtuza resigned from the post of ASI in 1942 on Mahatma Gandhi's call and took active part in the freedom struggle, and that he stayed in various jails of Bihar with those leaders and served a long sentence.