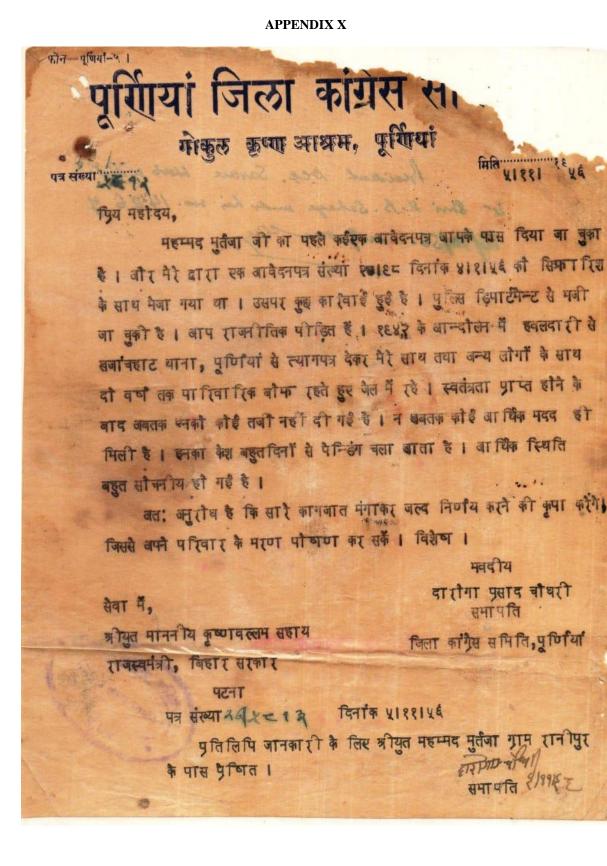

#### **III. CONCLUSION**

Thus, the available records and their analysis lead us to the conclusion that Mohammed Murtuza was a lionhearted, true blue patriot, who sacrificed his life for the cause of the country. In 1942, inspired by the call of Mahatma Gandhi against the British asking them to quit India and his most innervating slogan 'Do or Die', he not only resigned from his police service but also fearlessly joined the Quit India Movement and embraced longterm rigorous imprisonment to liberate the country from the yoke of the mighty British colonial rule. It is however unfortunate that a true nationalist activist like Mohammed Murtuza had to struggle hard for long to prove himself as a freedom fighter. Moreover, instead of getting befitting reward in terms of promotion and medals of honour, he had to struggle hard for long to get reinstated on the same post of Assistant Sub-Inspector.<sup>25</sup> He retired as an ASI from Jamui in 1978 and passed away on 2 August 1988 at his native village Ranipur in Barharia, Siwan. His name deserves to be recognized at the official level in the regional history. The fearlessness and patriotic zeal he exhibited during the Quit India Movement is both interesting and inspiring particularly to the later generations of this region.